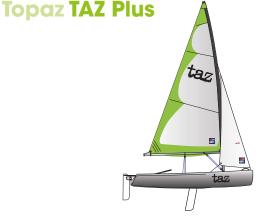

PLEASE TURN OVER FOR MORE INFORMATION

SKILL LEVEL

TOTAL BEGINNER NOVICE INTERMEDIATE CLUE **CLUB RACER** 

11

The modern and stylish Topaz TAZ is often sailed singlehanded but there is plenty of room for two sailors to sail together. On one hand, a child as light as 30kg can handle a Taz, and on the other the Taz has capacity to carry 90kg, meaning that two children or an adult and child can sail together.

The hull is deceptively spacious and has the same cockpit capacity as some more expensive rivals. The unrivalled Topaz TRILAM construction produces a supremely durable hull with high levels of buoyancy. At just 40kg, the hull is also impressively lightweight making the boat manageable afloa and ashore even for very young sailors.

The TAZ comes with a mainsail and jib as standard. The hard wearing Dacron main and jib is favoured by first-tim sailors, schools, clubs and holiday companies.

The rig is simple and lightweight enough to be operated by a child singlehandedly, although the Taz is often used as a two person trainer or recreational dinghy.