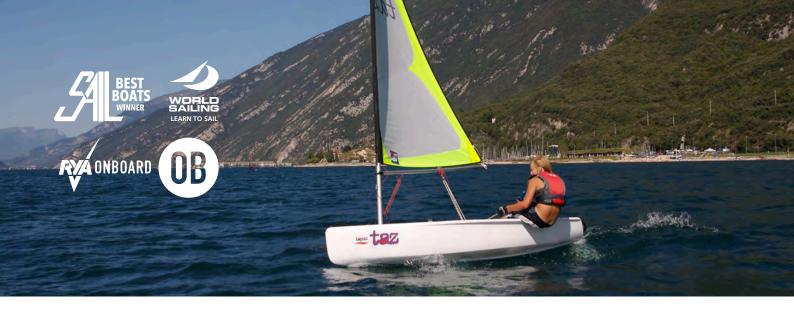

## TOPAZ T **START SAILING**

- IDEAL FOR YOUNG SOLO BEGINNERS TO GAIN CONFIDENCE
- COMFORTABLE SPACE FOR TWO CREW (INCLUDING ADULT AND CHILD)
- CAN BE SET UP WITH ONE SAIL OR A MAIN AND JIB
- EXCEPTIONALLY STABLE
- EASY TO HANDLE
- VERY ROBUST, ULTRA-TOUGH, MAINTENANCE FREE TRILAM CONSTRUCTION
- WORLD SAILING 'LEARN TO SAIL' TRAINING **PROGRAMME BOAT**
- SAIL MAGAZINE BEST DINGHY

PLEASE TURN OVER FOR MORE INFORMATION

SKILL LEVEL

TOTAL BEGINNER NOVICE INTERMEDIATE CLUE **CLUB RACER** 

11

The modern and stylish Topaz TAZ is often sailed singlehanded but there is plenty of room for two sailors to sail together. On one hand, a child as light as 30kg can handle a Taz, and on the other the Taz has capacity to carry 90kg, meaning that two children or an adult and child can sail together.